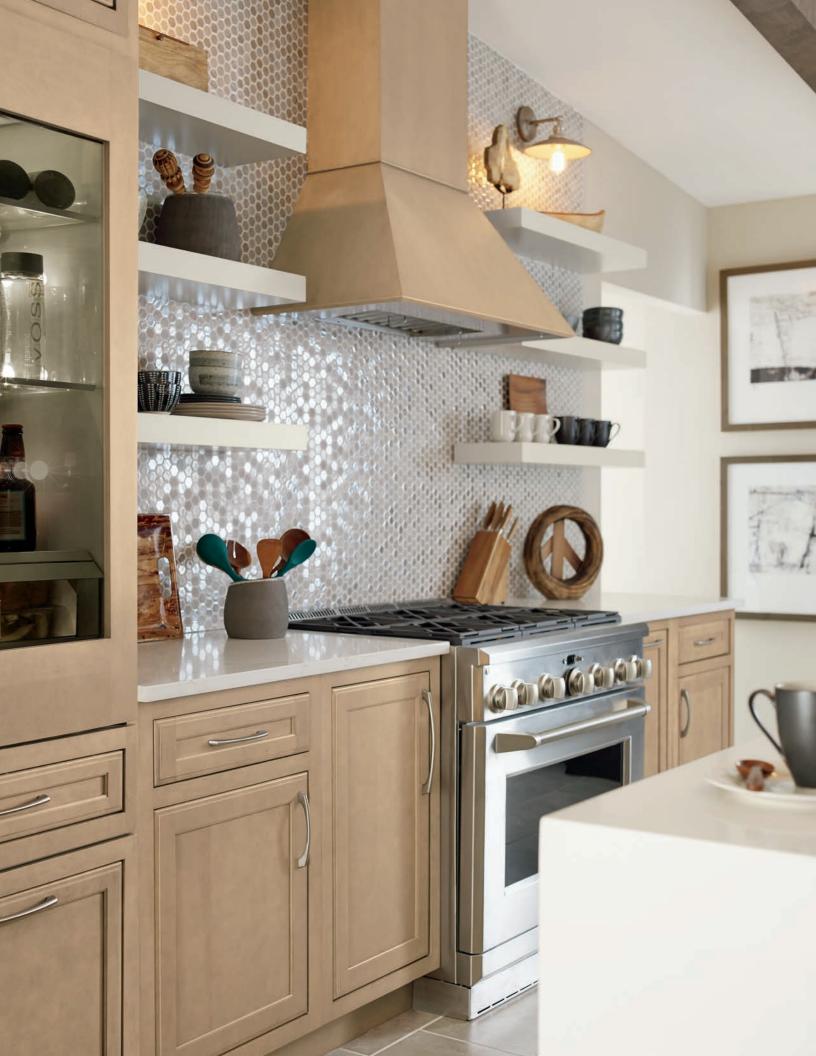

# ECHO<sup>™</sup> SERIES

### Fundamental style.™

Well executed, even the most basic design is strong and timeless. Sturdy and attractive, cabinetry from the Kemper® Echo<sup>™</sup> Series covers the style essentials while saving space in the budget for the extras.