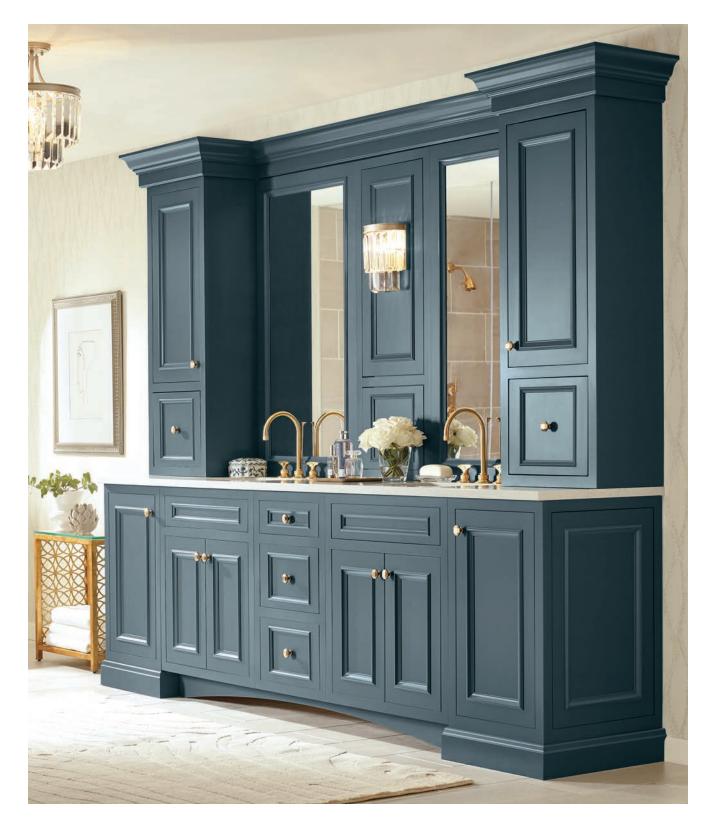

style VINSON material MAPLE finish NORTH STAR PAINT

style SHANLEY INSET material MAPLE finish MARITIME PAINT

style LANDRY INSET material MAPLE finish MARITIME PAINT

style GORDON material MAPLE finish ABYSS PAINT