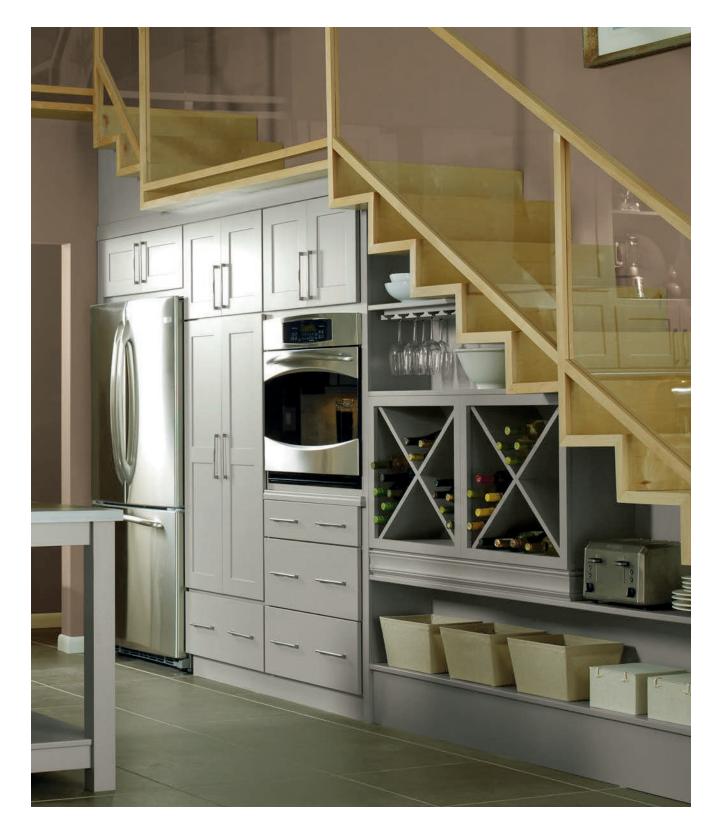

## **CHOICE<sup>™</sup> SERIES**

#### Purposeful design.<sup>™</sup>

There is more to a well-thought-out kitchen than the right finish choice. Make sure your space functions as it should with solid, built-in storage options that work in harmony with how you live, available from the Kemper Choice Series.