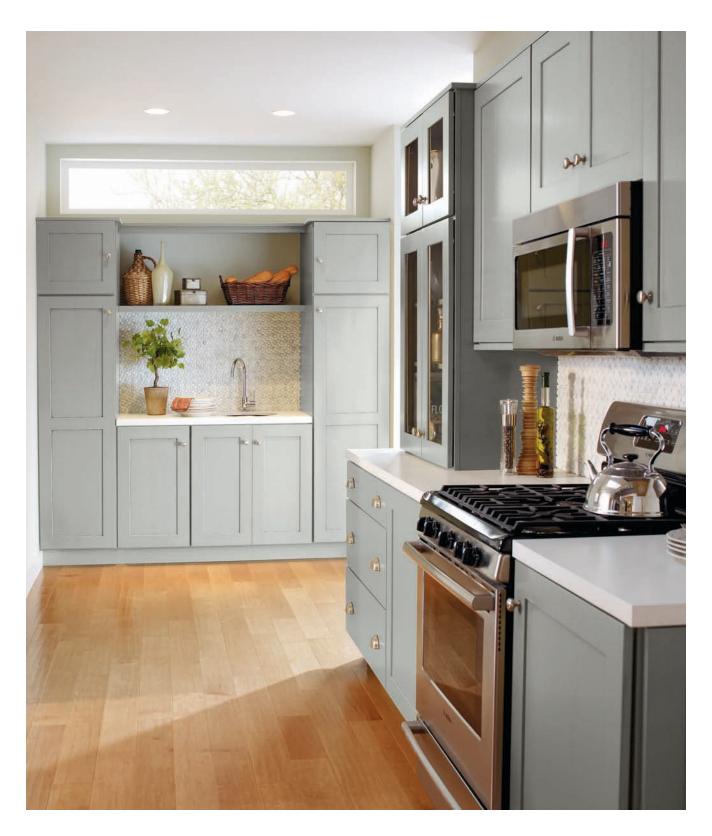

# ECHO<sup>™</sup> SERIES

### Fundamental style.™

Well executed, even the most basic design is strong and timeless. Sturdy and attractive, cabinetry from the Kemper® Echo<sup>™</sup> Series covers the style essentials while saving space in the budget for the extras.