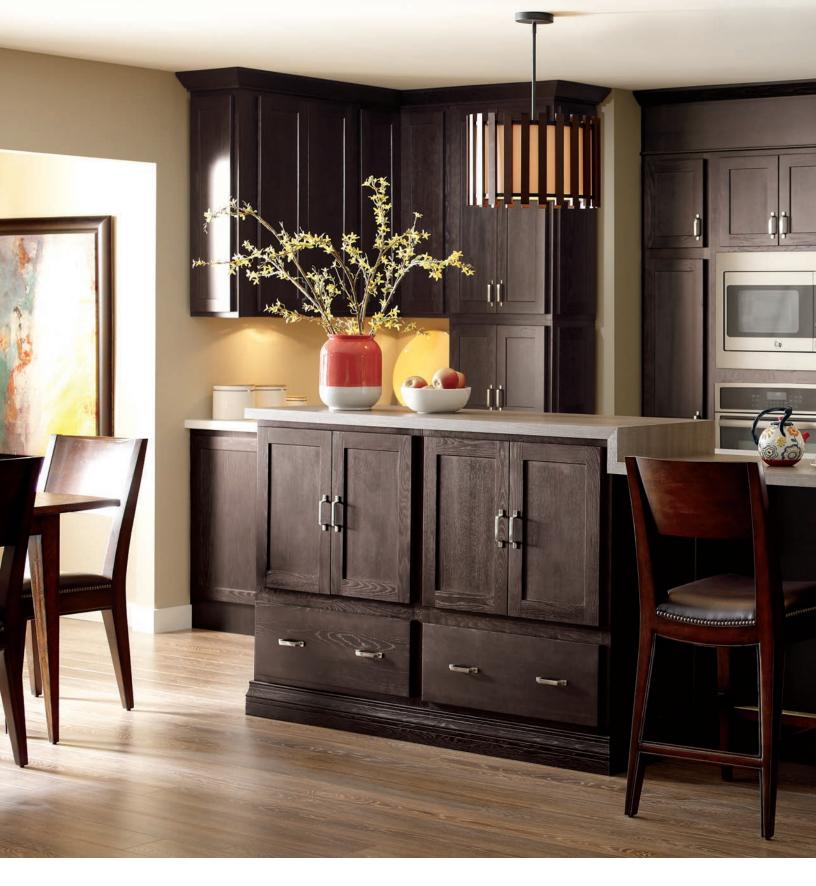

# ECHO<sup>™</sup> SERIES

### Fundamental style.™

Well executed, even the most basic design is strong and timeless. Sturdy and attractive, cabinetry from the Kemper® Echo<sup>™</sup> Series covers the style essentials while saving space in the budget for the extras.