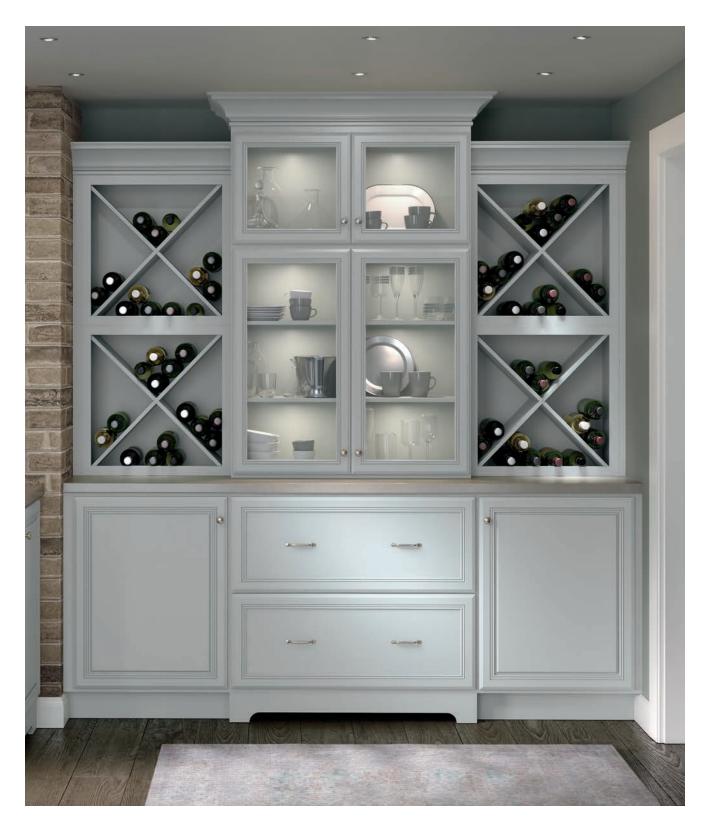

## **CHOICE<sup>™</sup> SERIES**

#### Purposeful design.<sup>™</sup>

There is more to a well-thought-out kitchen than the right finish choice. Make sure your space functions as it should with solid, built-in storage options that work in harmony with how you live, available from the Kemper Choice Series.