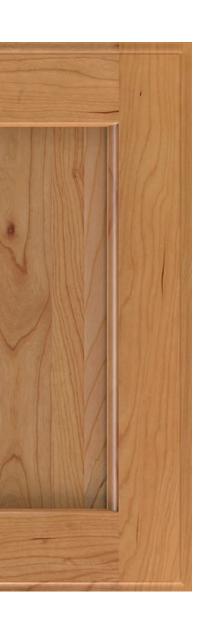

# Details make the difference.

Every Emerge™ Series™ door style
offers several outside edge profiles to
tailor your look. It's amazing
how seemingly small changes make
such a drastic difference in the
appearance of a door. From simple
and straight to traditionally detailed,
check which options are available
on the styles you love and select the
shape that suits your vision.

#### OUTSIDE EDGE DOOR PROFILE OPTIONS

PROFILE #10

PROFILE #12

PROFILE #14

PROFILE #17

PROFILE #18

PROFILE #27