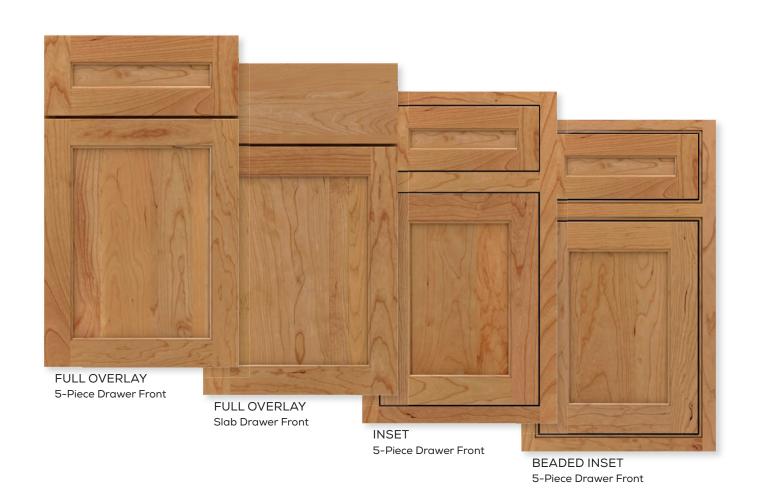

# ...FORM.

Options abound. In addition to the standard full overlay construction, all 8 Emerge door styles are available in inset and beaded inset when a furniture look is desired.

FULL OVERLAY

INSET

BEADED INSET