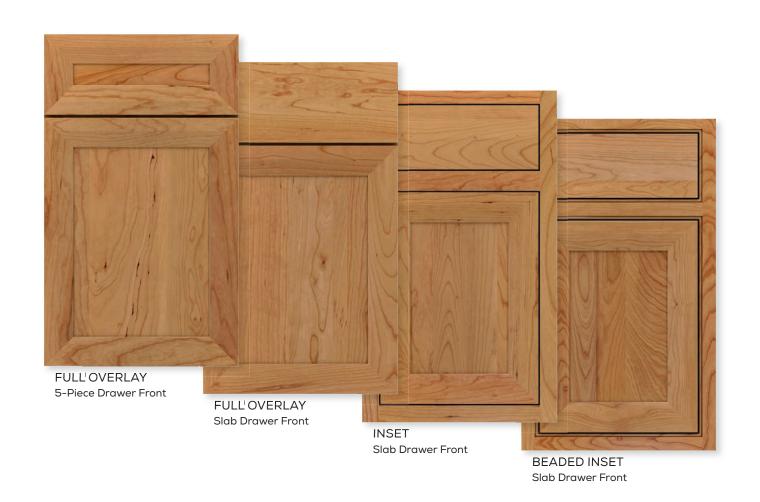

# ...FORM.

Options abound. In addition to the standard full overlay construction, all 8 Emerge door styles are available in inset and beaded inset when a furniture look is desired.

FULL OVERLAY

INSET

BEADED INSET