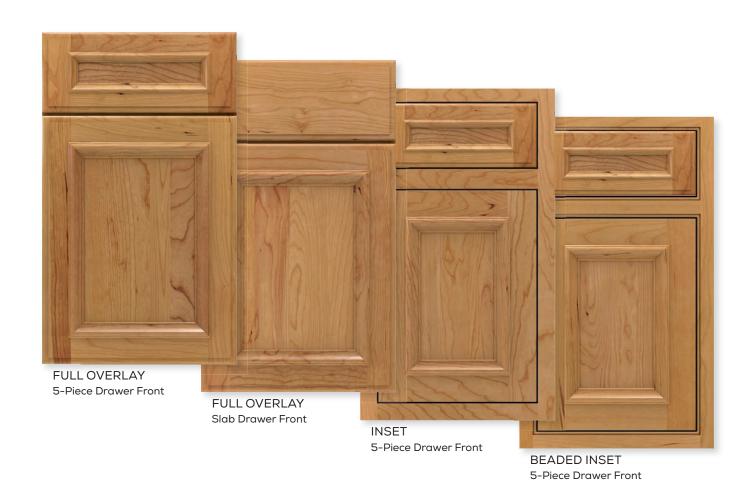

# ...FORM.

Options abound. In addition to the standard full overlay construction, all 8 Emerge door styles are available in inset and beaded inset when a furniture look is desired.

FULL OVERLAY

INSET

BEADED INSET