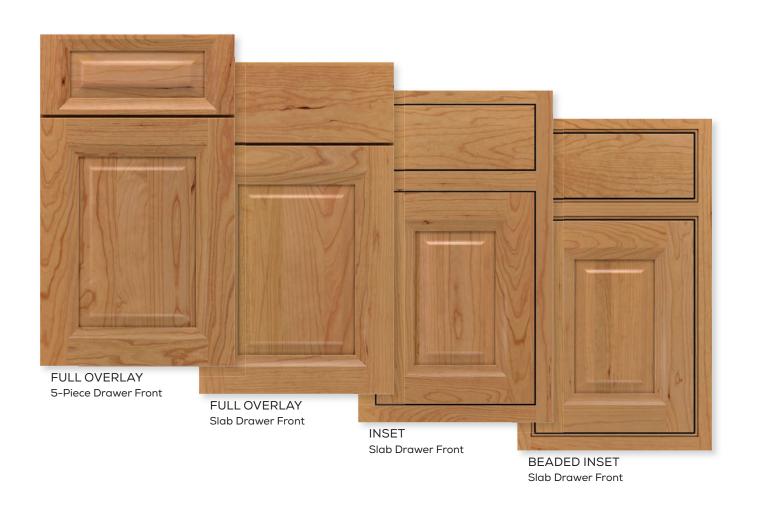

# ...FORM.

Options abound. In addition to the standard full overlay construction, all 8 Emerge door styles are available in inset and beaded inset when a furniture look is desired.

FULL OVERLAY

INSET

BEADED INSET