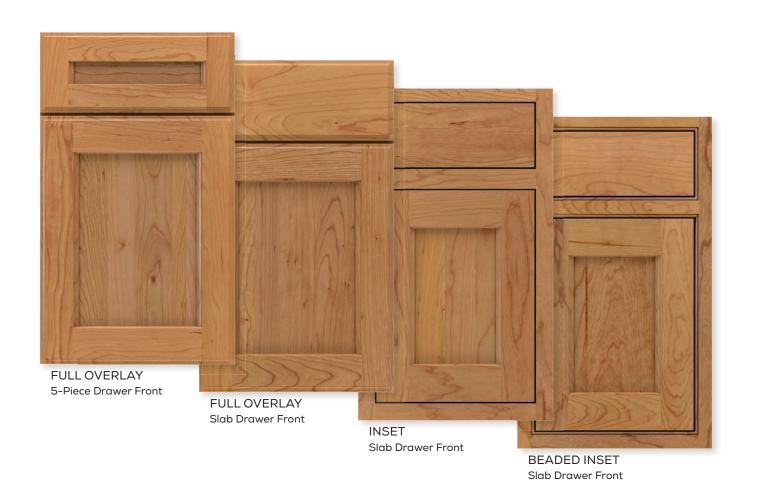

# ...FORM.

Options abound. In addition to the standard full overlay construction, all 8 Emerge door styles are available in inset and beaded inset when a furniture look is desired.

FULL OVERLAY

INSET

BEADED INSET