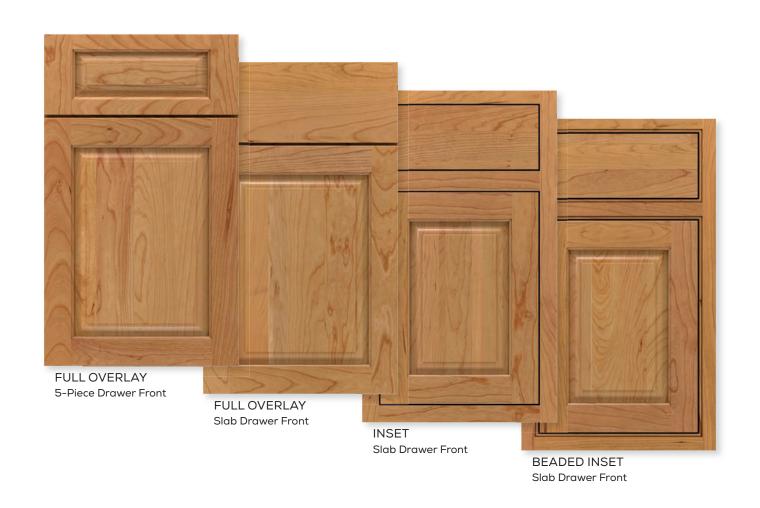

# ...FORM.

Options abound. In addition to the standard full overlay construction, all 8 Emerge door styles are available in inset and beaded inset when a furniture look is desired.

FULL OVERLAY

INSET

BEADED INSET