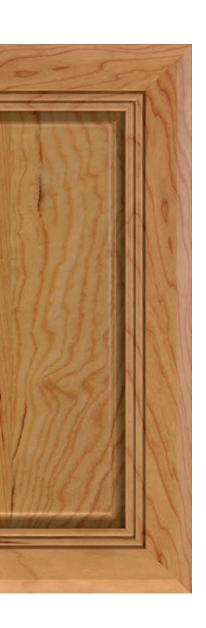

# Details make the difference.

Every Emerge™ Series™ door style
offers several outside edge profiles to
tailor your look. It's amazing
how seemingly small changes make
such a drastic difference in the
appearance of a door. From simple
and straight to traditionally detailed,
check which options are available
on the styles you love and select the
shape that suits your vision.

#### OUTSIDE EDGE DOOR PROFILE OPTIONS

PROFILE #10

PROFILE #12

PROFILE #14

PROFILE #17

PROFILE #18

PROFILE #27