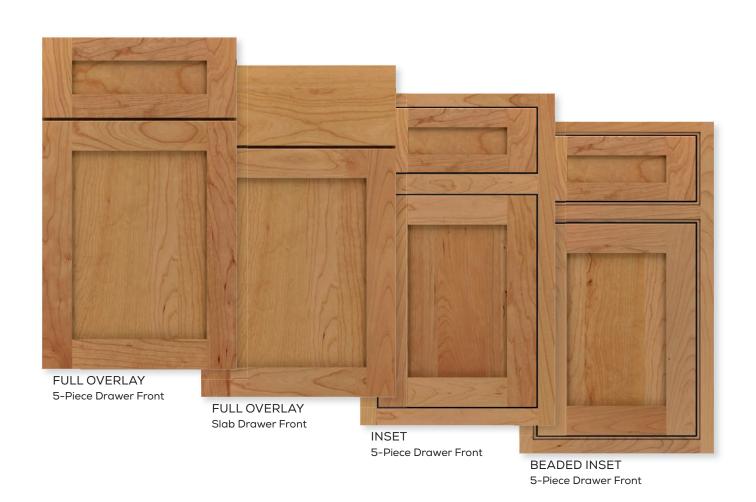

# ...FORM.

Options abound. In addition to the standard full overlay construction, all 8 Emerge door styles are available in inset and beaded inset when a furniture look is desired.

FULL OVERLAY

INSET

BEADED INSET