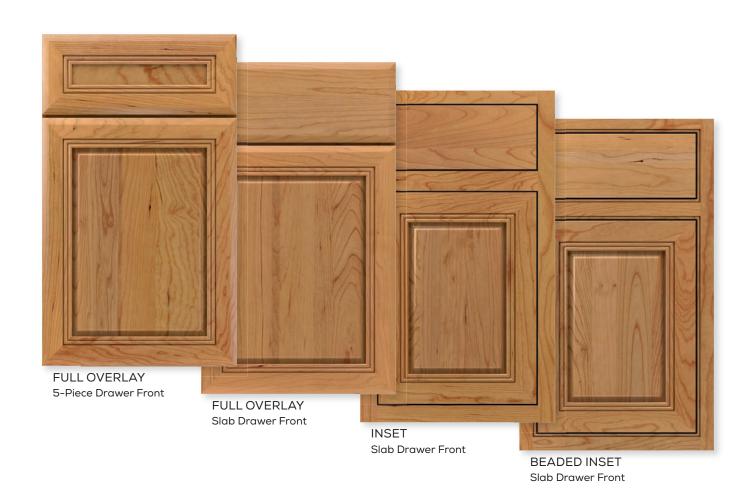

# ...FORM.

Options abound. In addition to the standard full overlay construction, all 8 Emerge door styles are available in inset and beaded inset when a furniture look is desired.

FULL OVERLAY

INSET

BEADED INSET