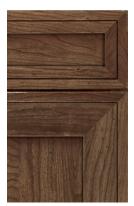

# ...FORM.

Options abound. In addition to the standard full overlay construction, all 8 Emerge door styles are available in inset and beaded inset when a furniture look is desired.

FULL OVERLAY

INSET

BEADED INSET

## Burke

- 5-Piece solid reverse raised panel mitered door
- Available in Alder, Cherry, Maple,
   Quartersawn Oak and Rustic Alder
- Full overlay, inset and beaded inset available; drawer fronts may vary
- Door edge profile options: #12

# Decker

- 5-Piece solid raised panel door
- Available in Alder, Cherry, Maple,
   Quartersawn Oak and Rustic Alder
- Full overlay, inset and beaded inset available; drawer fronts may vary
- Door edge profile options: #12

### Gordon

- 5-Piece solid reverse raised panel door
- Available in Alder, Cherry, Maple, Quartersawn Oak and Rustic Alder
- Full overlay, inset and beaded inset available; drawer fronts may vary
- Door edge profile options: #10, #12, #14, #17, #18\*, #27

# Kirby

- 5-Piece solid reverse raised panel door
- Available in Alder, Cherry, Maple, Quartersawn Oak and Rustic Alder
- Full overlay, inset and beaded inset available; drawer fronts may vary
- Door edge profile options: #10, #12, #14, #17, #18\*, #27

# Landry

- 5-Piece solid reverse raised panel door with onlay moulding
- Available in Alder, Cherry, Maple,
   Quartersawn Oak and Rustic Alder
- Full overlay, inset and beaded inset available; drawer fronts may vary
- Door edge profile options: #10, #12, #14, #17, #18\*, #27

# **Shanley**

- 5-Piece solid raised panel door
- Available in Alder, Cherry, Maple,
   Quartersawn Oak and Rustic Alder
- Full overlay, inset and beaded inset available; drawer fronts may vary
- Door edge profile options: #10, #12, #14, #17, #27

## Tate

- 5-Piece solid reverse raised panel door
- Available in Alder, Cherry, Maple,
   Quartersawn Oak and Rustic Alder
- Full overlay, inset and beaded inset available; drawer fronts may vary
- Door edge profile options: #10, #12, #14, #17, #18\*, #27

# Vinson

- 5-Piece solid raised panel mitered door
- Available in Alder, Cherry, Maple,
   Quartersawn Oak and Rustic Alder
- Full overlay, inset and beaded inset available; drawer fronts may vary
- Door edge profile options: #10, #12, #14, #17, #18, #27