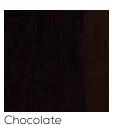

#### **STAINS**

Natural

Buckskin  $\mathbf{C}$   $\mathbf{C}$   $\mathbf{H}$   $\mathbf{M}$   $\mathbf{O}$   $\mathbf{R}$ 

Thatch

Shown: Rennie Cherry Black Forest Stain, Choice™ Series

Sahara C CHMOR

Light **C** (C) (H) (D)

Cattail CHMOR

Tundra

Boardwalk

**C** CHMOR

 $\mathbf{C}$   $\mathbf{C}$   $\mathbf{H}$   $\mathbf{M}$   $\mathbf{O}$   $\mathbf{R}$ 

Morel

Seal

**C**HMOR

C CHMOR 

Titanium

C CHMOR

 $\mathbf{E}$   $\mathbf{C}$   $\mathbf{M}$   $\mathbf{O}$ 