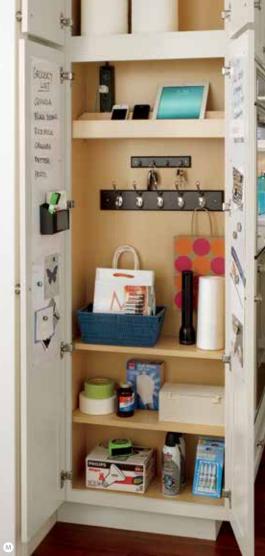

## Organizational Overhaul

Who couldn't use a little help keeping life better organized? Tucked inside Kemper® cabinets are a multitude of organizational options just waiting to tidy your Tupperware® and make sense of your mess. With so many Kemper® Storage Solutions™ options to choose from, you can select the right combination for your personal needs. After all, cabinet organization is more than storage — it's peace of mind.

- SuperCabinet™
- B EZ-Org<sup>™</sup> Modular Pull-out Racks
- Wall Refrigerator Pull-out
- Biometric Security Drawer
- Wood Tiered Cutlery Divider Drawer
- Base Container Pantry Pull-out
- **G** Base Utensil Pantry Pull-out
- Base Corner Curved Pull-out
- Base Pots and Pans Pull-out
- Lazy Susan Pull-out
- Base Roll Trays
- Base with Roll-out Tray Divider
- Utility Organizer Drop Zone