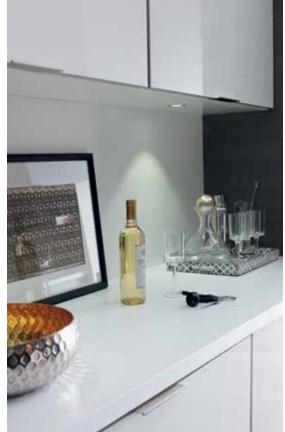

#### JUST THE RIGHT FINISH.

Year after year, white wins the popular vote in kitchen cabinet paint finish choice, and it may be the winning choice for you.

If that's the case, the real question is which white. After all, white isn't white. There are many shades and tints of white to choose from with Kemper. Work with your designer to find your right white.

#### CUE THE COLOR.

What if white isn't right for your design? You can go bold and choose a color for your full design or go with a dynamic two-tone design to create dimension. The twotone concept can be done with two paint finishes or a paint and a stain.