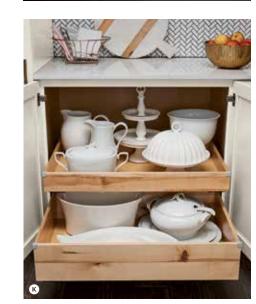

## Organizational Overhaul

Who couldn't use a little help keeping life better organized? Tucked inside Kemper® cabinets are a multitude of organizational options just waiting to tidy your Tupperware® and make sense of your mess. With so many Kemper® Storage Solutions™ options to choose from, you can select the right combination for your personal needs. After all, cabinet organization is more than storage — it's peace of mind.

- SuperCabinet™
- B EZ-Org<sup>™</sup> Modular Pull-out Racks
- Wall Refrigerator Pull-out
- Biometric Security Drawer
- Wood Tiered Cutlery Divider Drawer
- Base Container Pantry Pull-out
- **G** Base Utensil Pantry Pull-out
- Base Corner Curved Pull-out
- Base Pots and Pans Pull-out
- Lazy Susan Pull-out
- Base Roll Trays
- Base with Roll-out Tray Divider
- Utility Organizer Drop Zone