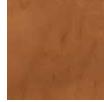

#### **STAINS**

Natural

Buckskin  $\mathbf{C}$   $\mathbf{C}$   $\mathbf{H}$   $\mathbf{M}$   $\mathbf{O}$   $\mathbf{R}$ 

Thatch

Shown: Rennie Cherry Black Forest Stain, Choice™ Series

Sahara C CHMOR

Light **C** (C) (H) (D)