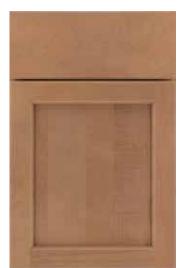

# THINGS TO CONSIDER WHEN SHOPPING STYLES:

Select the one that aligns with your vision.

Selecting a drawer and door style is a great place to get

started. From a straight-forward Shaker to an intricately detailed design style, Kemper® has what you need.

Ready, Set, Style.

Clean, smooth slab drawer fronts.

Detailed, five-piece drawer fronts.

Full overlay drawer and door fronts will delivers seamless coverage of cabinet fronts.

Partial overlay allows each drawer and door to stand out on its own.

Cherry, maple, oak and more. The wood species you choose will effect the way your chosen wood stain or paint reads on the wood color and grain. With so many combinations to choose from, your designer can help further guide.