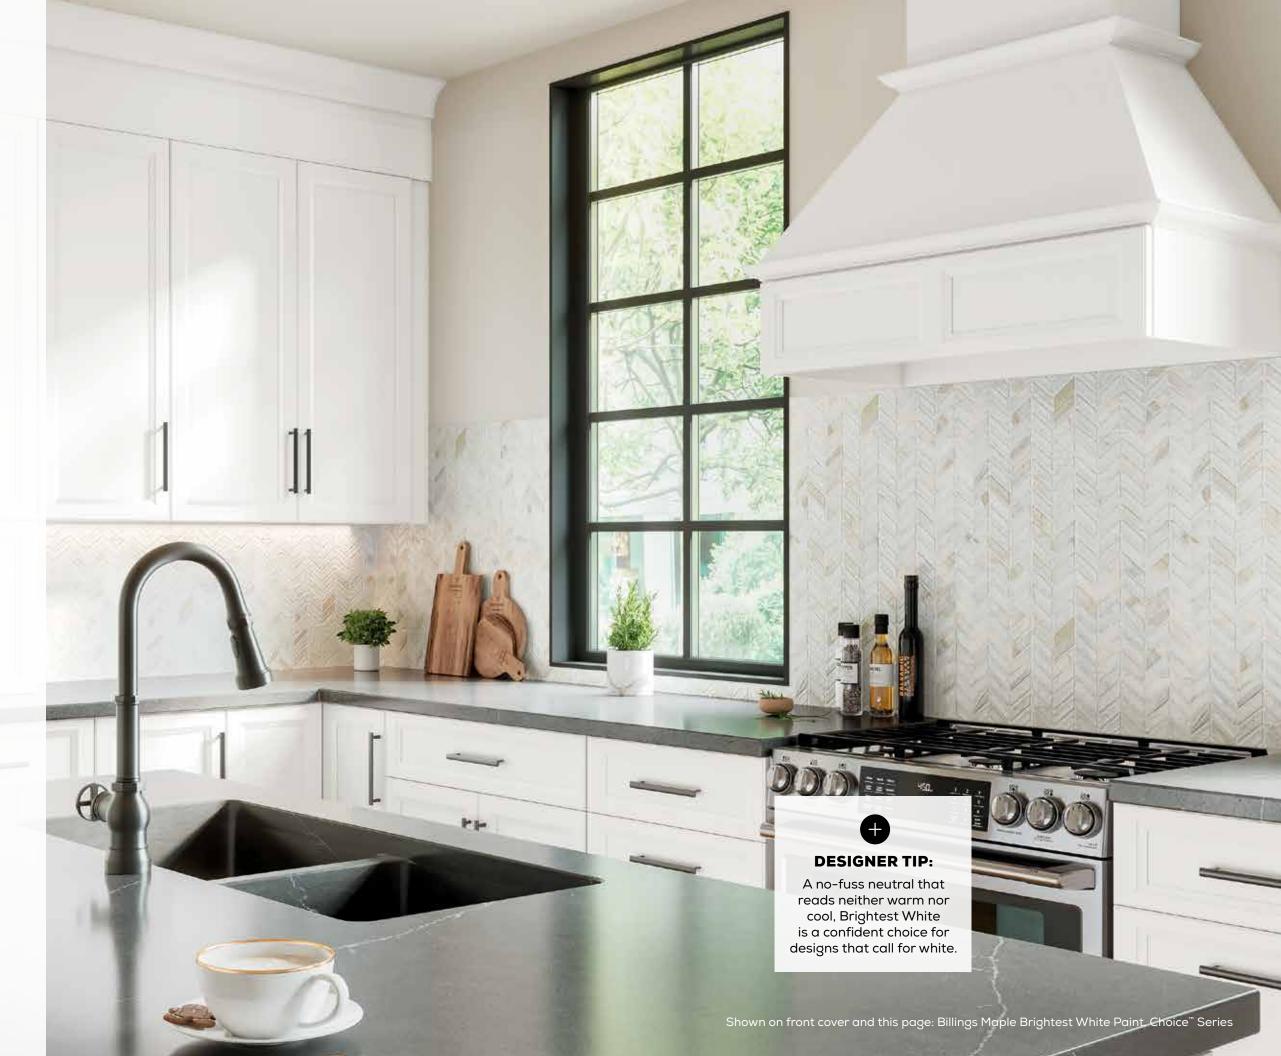

nformation and inspirational ideas



# **KEMPER**®

# **Deep Roots. High Expectations.™**

Kemper® Cabinetry offers different series to meet a variety of needs. Your designer will help you determine which is the right fit for you and your design.

To understand what is available in each series, look for the icons throughout this design guide.

#### **1** ECHO™ SERIES

A great entryway into Kemper Cabinetry, the Echo Series offers all the essentials to create a beautiful result.

#### **G** CHOICE™ SERIES

When your design calls for additional nuance - like organization features - step up to Choice™ Series.

#### **INSIDE THIS DESIGN GUIDE**

- 4 STYLE WITH STAYING POWER
- 12 JUST THE RIGHT FINISH
- 24 ORGANIZATIONAL OVERHAUL
- 28 WOOD HOODS THAT IMPRESS
- 30 PERSONALIZE WITH ACCESSORIES



© Cherry

R Rustic Alder Oak

Laminate

Bcho™ Series





#### P PureStyle™

# THINGS TO CONSIDER WHEN SHOPPING STYLES:

Select the one that aligns with your vision.

Selecting a drawer and door style is a great place to get

started. From a straight-forward Shaker to an intricately detailed design style, Kemper® has what you need.



Ready, Set, Style.

Clean, smooth slab drawer fronts.



Detailed, five-piece drawer fronts.



Full overlay drawer and door fronts will delivers seamless coverage of cabinet fronts.



Partial overlay allows each drawer and door to stand out on its own.



Cherry, maple, oak and more. The wood species you choose will effect the way your chosen wood stain or paint reads on the wood color and grain. With so many combinations to choose from, your designer can