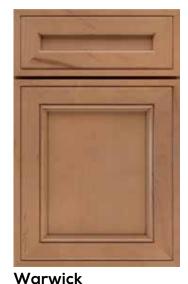

© Cherry

Maple (Maple R Rustic Alder L Laminate

Oak Painted

Echo™ Series (D) MDF

H Rustic Hickory

P PureStyle™

Northrope 5-Piece Drawer Front

**C**HMOR