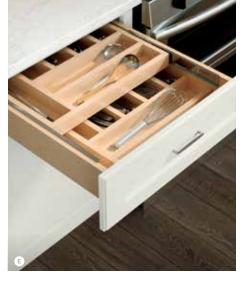

## Organizational Overhaul

Who couldn't use a little help keeping life better organized? Tucked inside Kemper® cabinets are a multitude of organizational options just waiting to tidy your Tupperware® and make sense of your mess. With so many Kemper® Storage Solutions™ options to choose from, you can select the right combination for your personal needs. After all, cabinet organization is more than storage — it's peace of mind.

- SuperCabinet™
- B EZ-Org<sup>™</sup> Modular Pull-out Racks
- Wall Refrigerator Pull-out
- Biometric Security Drawer
- Wood Tiered Cutlery Divider Drawer
- Base Container Pantry Pull-out
- **G** Base Utensil Pantry Pull-out
- Base Corner Curved Pull-out
- Base Pots and Pans Pull-out
- Lazy Susan Pull-out
- Base Roll Trays
- Base with Roll-out Tray Divider
- Utility Organizer Drop Zone