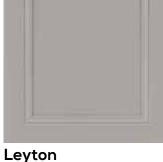

#### **CLEANS BEAUTIFULLY.**

A clean cloth dampened with a solution of 5% dish soap and 95% water is all it takes to clean PureStyle cabinetry. Dry with a clean, soft cloth.

**Leyton**5-Piece Drawer Front

**Leyton**Slab Drawer Front

Willowby
5-Piece Drawer Front

Newcomb Slab Drawer Front

**Larsen**5-Piece Drawer Front

**Larsen**Slab Drawer Front

Marimac 5-Piece Drawer Front

Marimac Slab Drawer Front

**Antrim**5-Piece Drawer Front