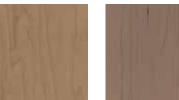

#### **STAINS**

Natural

Buckskin  $\mathbf{C}$   $\mathbf{C}$   $\mathbf{H}$   $\mathbf{M}$   $\mathbf{O}$   $\mathbf{R}$ 

Thatch

Shown: Rennie Cherry Black Forest Stain, Choice™ Series

Sahara C CHMOR

Light **C** (C) (H) (D)