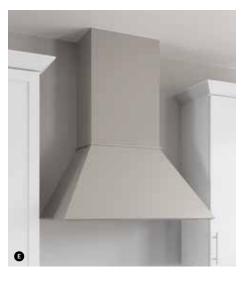

### **Wood Hoods**

A trend with staying power, wood hoods top many kitchen remodel must-have lists. Whether built-in to seamlessly integrate with cabinetry or designed to stand out as a showpiece, Kemper® makes wood hoods for every kitchen.

- Straight Batten Wood Hood
- B Canopy Square Wood Hood
- © Square Flat Panel Wood Hood
- Classic Square Wood Hood
- Linear Tapered Wood Hood
- Simple Tapered Wood Hood
- Shiplap Tapered Wood Hood
- Tapered Wood Hood