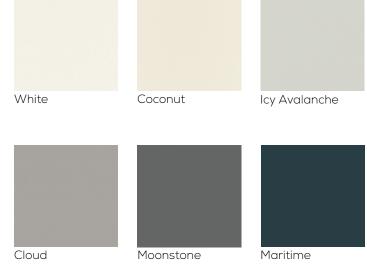

#### JUST THE RIGHT FINISH.

Year after year, white wins the popular vote in kitchen cabinet paint finish choice, and it may be the winning choice for you.

If that's the case, the real question is which white. After all, white isn't white. There are many shades and tints of white to choose from with Kemper. Work with your designer to find your right white.

#### CUE THE COLOR.

What if white isn't right for your design? You can go bold and choose a color for your full design or go with a dynamic two-tone design to create dimension. The twotone concept can be done with two paint finishes or a paint and a stain.

These are some of our favorite finish combinations to inspire you!

Maritime Paint & Morel Stain

Black Paint & Serious Gray Paint

Foxhall Green Paint & Colt Stain