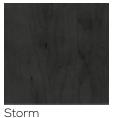

#### **STAINS**

Natural

Buckskin  $\mathbf{C}$   $\mathbf{C}$   $\mathbf{H}$   $\mathbf{M}$   $\mathbf{O}$   $\mathbf{R}$ 

Thatch

Shown: Rennie Cherry Black Forest Stain, Choice™ Series

Sahara C CHMOR

Light **C** (C) (H) (D)

Cattail CHMOR

Tundra

Boardwalk

**C** CHMOR

 $\mathbf{C}$   $\mathbf{C}$   $\mathbf{H}$   $\mathbf{M}$   $\mathbf{O}$   $\mathbf{R}$ 

Morel

Seal

**C**HMOR

C CHMOR 

Titanium

C CHMOR

 $\mathbf{E}$   $\mathbf{C}$   $\mathbf{M}$   $\mathbf{O}$ 