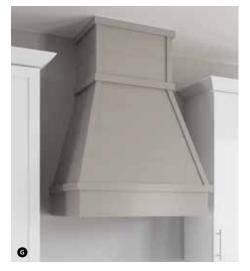

### **Wood Hoods**

A trend with staying power, wood hoods top many kitchen remodel must-have lists. Whether built-in to seamlessly integrate with cabinetry or designed to stand out as a showpiece, Kemper® makes wood hoods for every kitchen.

- Straight Batten Wood Hood
- B Canopy Square Wood Hood
- © Square Flat Panel Wood Hood
- Classic Square Wood Hood
- Linear Tapered Wood Hood
- Simple Tapered Wood Hood
- Shiplap Tapered Wood Hood
- Tapered Wood Hood