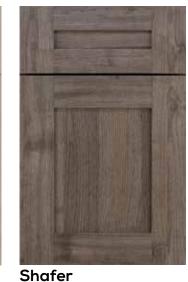

Ready, Set, Style.

Clean, smooth slab drawer fronts.

Detailed, five-piece drawer fronts.

Full overlay drawer and door fronts will delivers seamless coverage of cabinet fronts.

Partial overlay allows each drawer and door to stand out on its own.

Cherry, maple, oak and more. The wood species you choose will effect the way your chosen wood stain or paint reads on the wood color and grain. With so many combinations to choose from, your designer can help further guide.