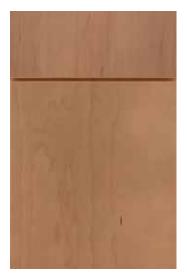

#### JUST THE RIGHT FINISH.

Year after year, white wins the popular vote in kitchen cabinet paint finish choice, and it may be the winning choice for you.

If that's the case, the real question is which white. After all, white isn't white. There are many shades and tints of white to choose from with Kemper. Work with your designer to find your right white.

#### CUE THE COLOR.

What if white isn't right for your design? You can go bold and choose a color for your full design or go with a dynamic two-tone design to create dimension. The twotone concept can be done with two paint finishes or a paint and a stain.