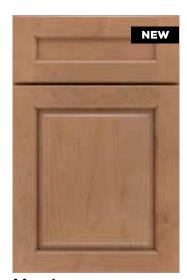

# THINGS TO CONSIDER WHEN SHOPPING STYLES:

Select the one that aligns with your vision.

Selecting a drawer and door style is a great place to get

started. From a straight-forward Shaker to an intricately detailed design style, Kemper® has what you need.

Ready, Set, Style.

Clean, smooth slab drawer fronts.

Detailed, five-piece drawer fronts.

Full overlay drawer and door fronts will delivers seamless coverage of cabinet fronts.

Partial overlay allows each drawer and door to stand out on its own.

Cherry, maple, oak and more. The wood species you choose will effect the way your chosen wood stain or paint reads on the wood color and grain. With so many combinations to choose from, your designer can help further guide.