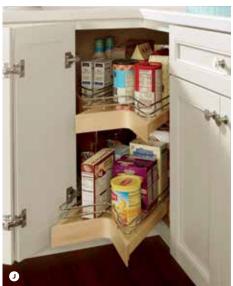

## Organizational Overhaul

Who couldn't use a little help keeping life better organized? Tucked inside Kemper® cabinets are a multitude of organizational options just waiting to tidy your Tupperware® and make sense of your mess. With so many Kemper® Storage Solutions™ options to choose from, you can select the right combination for your personal needs. After all, cabinet organization is more than storage — it's peace of mind.

- SuperCabinet™
- B EZ-Org<sup>™</sup> Modular Pull-out Racks
- Wall Refrigerator Pull-out
- Biometric Security Drawer
- Wood Tiered Cutlery Divider Drawer
- Base Container Pantry Pull-out
- **G** Base Utensil Pantry Pull-out
- Base Corner Curved Pull-out
- Base Pots and Pans Pull-out
- Lazy Susan Pull-out
- Base Roll Trays
- Base with Roll-out Tray Divider
- Utility Organizer Drop Zone