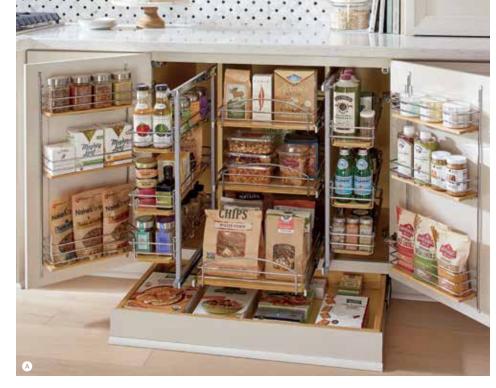

## Organizational Overhaul

Who couldn't use a little help keeping life better organized? Tucked inside Kemper® cabinets are a multitude of organizational options just waiting to tidy your Tupperware® and make sense of your mess. With so many Kemper® Storage Solutions™ options to choose from, you can select the right combination for your personal needs. After all, cabinet organization is more than storage — it's peace of mind.

- SuperCabinet™
- B EZ-Org<sup>™</sup> Modular Pull-out Racks
- Wall Refrigerator Pull-out
- Biometric Security Drawer
- Wood Tiered Cutlery Divider Drawer
- Base Container Pantry Pull-out
- **G** Base Utensil Pantry Pull-out
- Base Corner Curved Pull-out
- Base Pots and Pans Pull-out
- Lazy Susan Pull-out
- Base Roll Trays
- Base with Roll-out Tray Divider
- Utility Organizer Drop Zone