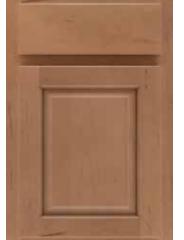

# THINGS TO CONSIDER WHEN SHOPPING STYLES:

Select the one that aligns with your vision.

Selecting a drawer and door style is a great place to get

started. From a straight-forward Shaker to an intricately detailed design style, Kemper® has what you need.

Ready, Set, Style.

Clean, smooth slab drawer fronts.

Detailed, five-piece drawer fronts.

Full overlay drawer and door fronts will delivers seamless coverage of cabinet fronts.

Partial overlay allows each drawer and door to stand out on its own.

Cherry, maple, oak and more. The wood species you choose will effect the way your chosen wood stain or paint reads on the wood color and grain. With so many combinations to choose from, your designer can help further guide.