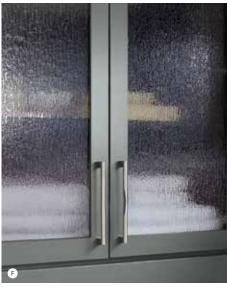

# Full Overlay Aluminum Frame Door Accents

Aluminum Finish Clear Glass

Aluminum Finish Frosted Glass

Brushed Stainless Finish Clear Glass

Brushed Stainless Finish Frosted Glass

Hopkins Profiled Slab Drawer Front

#### **DESIGNER TIP:**

Add interest and elevate your design with Aluminum Frame Door Accents.

**©** Choice<sup>™</sup> Series

Deep Roots. High Expectations.™ - 11 10 · KEMPERCABINETS.COM