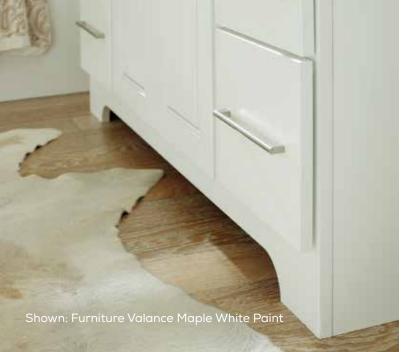

#### JUST THE RIGHT FINISH.

Year after year, white wins the popular vote in kitchen cabinet paint finish choice, and it may be the winning choice for you.

If that's the case, the real question is which white. After all, white isn't white. There are many shades and tints of white to choose from with Kemper. Work with your designer to find your right white.

#### **DESIGNER TIP:**

Prior to making a final decision, be sure to view the finish you select in your home in the lighting that your cabinets will experience and at different times of day. This will ensure you make a confident choice.