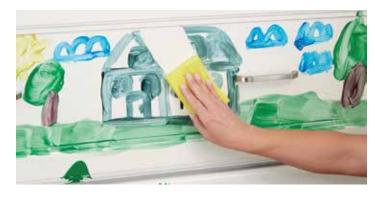

#### **CLEANS BEAUTIFULLY.**

A clean cloth dampened with a solution of 5% dish soap and 95% water is all it takes to clean PureStyle cabinetry. Dry with a clean, soft cloth.

**Leyton**5-Piece Drawer Front