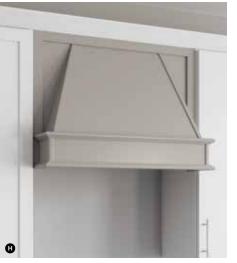

### **Wood Hoods**

A trend with staying power, wood hoods top many kitchen remodel must-have lists. Whether built-in to seamlessly integrate with cabinetry or designed to stand out as a showpiece, Kemper® makes wood hoods for every kitchen.

- Straight Batten Wood Hood
- B Canopy Square Wood Hood
- © Square Flat Panel Wood Hood
- Classic Square Wood Hood
- Linear Tapered Wood Hood
- Simple Tapered Wood Hood
- Shiplap Tapered Wood Hood
- Tapered Wood Hood