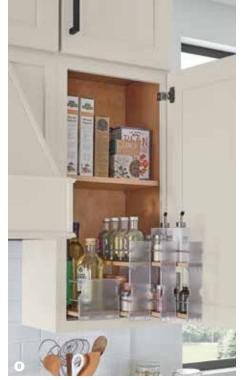

## Organizational Overhaul

Who couldn't use a little help keeping life better organized? Tucked inside Kemper® cabinets are a multitude of organizational options just waiting to tidy your Tupperware® and make sense of your mess. With so many Kemper® Storage Solutions™ options to choose from, you can select the right combination for your personal needs. After all, cabinet organization is more than storage — it's peace of mind.

- SuperCabinet™
- B EZ-Org<sup>™</sup> Modular Pull-out Racks
- Wall Refrigerator Pull-out
- Biometric Security Drawer
- Wood Tiered Cutlery Divider Drawer
- Base Container Pantry Pull-out
- **G** Base Utensil Pantry Pull-out
- Base Corner Curved Pull-out
- Base Pots and Pans Pull-out
- Lazy Susan Pull-out
- Base Roll Trays
- Base with Roll-out Tray Divider
- Utility Organizer Drop Zone