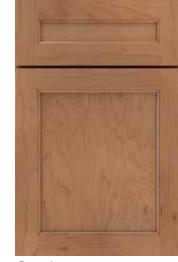

# THINGS TO CONSIDER WHEN SHOPPING STYLES:

Select the one that aligns with your vision.

Selecting a drawer and door style is a great place to get

started. From a straight-forward Shaker to an intricately detailed design style, Kemper® has what you need.

Ready, Set, Style.

Clean, smooth slab drawer fronts.

Detailed, five-piece drawer fronts.

Full overlay drawer and door fronts will delivers seamless coverage of cabinet fronts.

Partial overlay allows each drawer and door to stand out on its own.

Cherry, maple, oak and more. The wood species you choose will effect the way your chosen wood stain or paint reads on the wood color and grain. With so many combinations to choose from, your designer can help further guide.