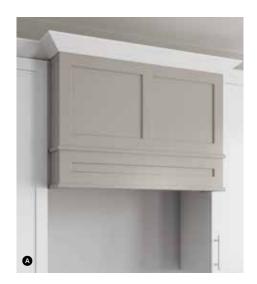

### **Wood Hoods**

A trend with staying power, wood hoods top many kitchen remodel must-have lists. Whether built-in to seamlessly integrate with cabinetry or designed to stand out as a showpiece, Kemper® makes wood hoods for every kitchen.

- Straight Batten Wood Hood
- B Canopy Square Wood Hood
- © Square Flat Panel Wood Hood
- Classic Square Wood Hood
- Linear Tapered Wood Hood
- Simple Tapered Wood Hood
- Shiplap Tapered Wood Hood
- Tapered Wood Hood