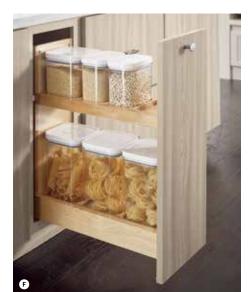

## Organizational Overhaul

Who couldn't use a little help keeping life better organized? Tucked inside Kemper® cabinets are a multitude of organizational options just waiting to tidy your Tupperware® and make sense of your mess. With so many Kemper® Storage Solutions™ options to choose from, you can select the right combination for your personal needs. After all, cabinet organization is more than storage — it's peace of mind.

- SuperCabinet™
- B EZ-Org<sup>™</sup> Modular Pull-out Racks
- Wall Refrigerator Pull-out
- Biometric Security Drawer
- Wood Tiered Cutlery Divider Drawer
- Base Container Pantry Pull-out
- **G** Base Utensil Pantry Pull-out
- Base Corner Curved Pull-out
- Base Pots and Pans Pull-out
- Lazy Susan Pull-out
- Base Roll Trays
- Base with Roll-out Tray Divider
- Utility Organizer Drop Zone