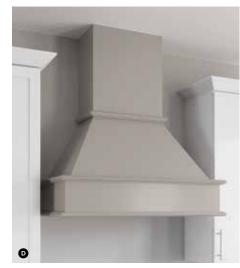

### **Wood Hoods**

A trend with staying power, wood hoods top many kitchen remodel must-have lists. Whether built-in to seamlessly integrate with cabinetry or designed to stand out as a showpiece, Kemper® makes wood hoods for every kitchen.

- Straight Batten Wood Hood
- B Canopy Square Wood Hood
- © Square Flat Panel Wood Hood
- Classic Square Wood Hood
- Linear Tapered Wood Hood
- Simple Tapered Wood Hood
- Shiplap Tapered Wood Hood
- Tapered Wood Hood