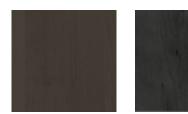

#### **STAINS**

Natural

Buckskin  $\mathbf{C}$   $\mathbf{C}$   $\mathbf{H}$   $\mathbf{M}$   $\mathbf{O}$   $\mathbf{R}$ 

Thatch

Shown: Rennie Cherry Black Forest Stain, Choice™ Series

Sahara C CHMOR

Light **C** (C) (H) (D)

Cattail CHMOR

Tundra

Boardwalk

**C** CHMOR

 $\mathbf{C}$   $\mathbf{C}$   $\mathbf{H}$   $\mathbf{M}$   $\mathbf{O}$   $\mathbf{R}$ 

Morel

Seal

**C**HMOR

C CHMOR 

Titanium

C CHMOR

 $\mathbf{E}$   $\mathbf{C}$   $\mathbf{M}$   $\mathbf{O}$ 