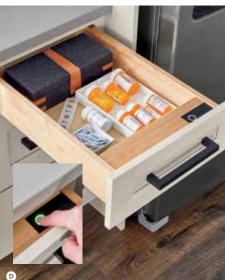

## Organizational Overhaul

Who couldn't use a little help keeping life better organized? Tucked inside Kemper® cabinets are a multitude of organizational options just waiting to tidy your Tupperware® and make sense of your mess. With so many Kemper® Storage Solutions™ options to choose from, you can select the right combination for your personal needs. After all, cabinet organization is more than storage — it's peace of mind.

- SuperCabinet™
- B EZ-Org<sup>™</sup> Modular Pull-out Racks
- Wall Refrigerator Pull-out
- Biometric Security Drawer
- Wood Tiered Cutlery Divider Drawer
- Base Container Pantry Pull-out
- **G** Base Utensil Pantry Pull-out
- Base Corner Curved Pull-out
- Base Pots and Pans Pull-out
- Lazy Susan Pull-out
- Base Roll Trays
- Base with Roll-out Tray Divider
- Utility Organizer Drop Zone