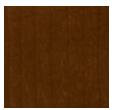

#### **STAINS**

Natural

Buckskin  $\mathbf{C}$   $\mathbf{C}$   $\mathbf{H}$   $\mathbf{M}$   $\mathbf{O}$   $\mathbf{R}$ 

Thatch

Shown: Rennie Cherry Black Forest Stain, Choice™ Series

Sahara C CHMOR

Light **C** (C) (H) (D)