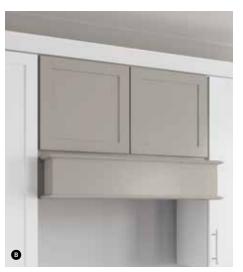

### **Wood Hoods**

A trend with staying power, wood hoods top many kitchen remodel must-have lists. Whether built-in to seamlessly integrate with cabinetry or designed to stand out as a showpiece, Kemper® makes wood hoods for every kitchen.

- Straight Batten Wood Hood
- B Canopy Square Wood Hood
- © Square Flat Panel Wood Hood
- Classic Square Wood Hood
- Linear Tapered Wood Hood
- Simple Tapered Wood Hood
- Shiplap Tapered Wood Hood
- Tapered Wood Hood