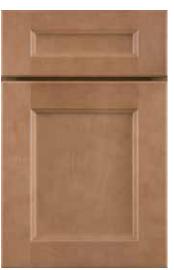

#### **STAINS**

Natural

Buckskin  $\mathbf{C}$   $\mathbf{C}$   $\mathbf{H}$   $\mathbf{M}$   $\mathbf{O}$   $\mathbf{R}$ 

Thatch

Shown: Rennie Cherry Black Forest Stain, Choice™ Series

Sahara C CHMOR

Light **C** (C) (H) (D)