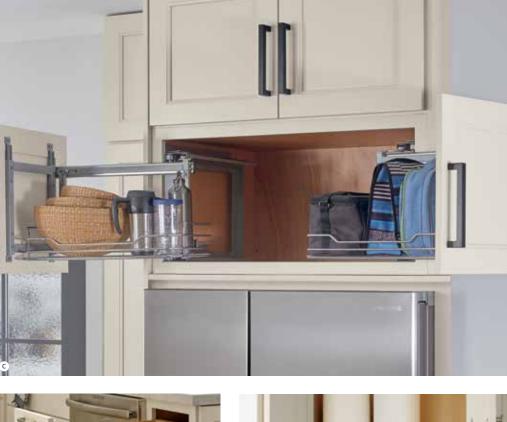

## Organizational Overhaul

Who couldn't use a little help keeping life better organized? Tucked inside Kemper® cabinets are a multitude of organizational options just waiting to tidy your Tupperware® and make sense of your mess. With so many Kemper® Storage Solutions™ options to choose from, you can select the right combination for your personal needs. After all, cabinet organization is more than storage — it's peace of mind.

- SuperCabinet™
- B EZ-Org<sup>™</sup> Modular Pull-out Racks
- Wall Refrigerator Pull-out
- Biometric Security Drawer
- Wood Tiered Cutlery Divider Drawer
- Base Container Pantry Pull-out
- **G** Base Utensil Pantry Pull-out
- Base Corner Curved Pull-out
- Base Pots and Pans Pull-out
- Lazy Susan Pull-out
- Base Roll Trays
- Base with Roll-out Tray Divider
- Utility Organizer Drop Zone