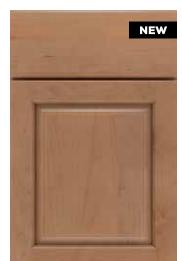

# THINGS TO CONSIDER WHEN SHOPPING STYLES:

Select the one that aligns with your vision.

Selecting a drawer and door style is a great place to get

started. From a straight-forward Shaker to an intricately detailed design style, Kemper® has what you need.

Ready, Set, Style.

Clean, smooth slab drawer fronts.

Detailed, five-piece drawer fronts.

Full overlay drawer and door fronts will delivers seamless coverage of cabinet fronts.

Partial overlay allows each drawer and door to stand out on its own.

Cherry, maple, oak and more. The wood species you choose will effect the way your chosen wood stain or paint reads on the wood color and grain. With so many combinations to choose from, your designer can help further guide.