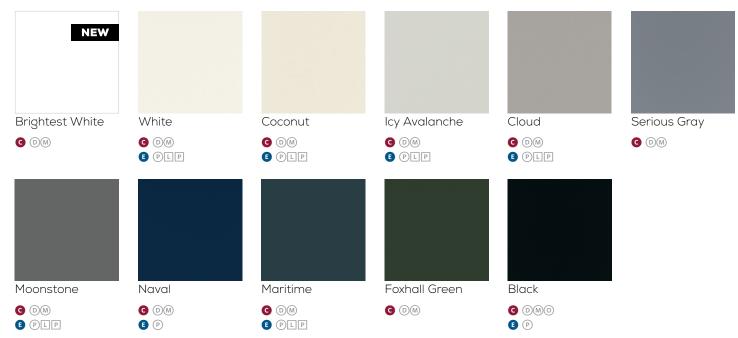

#### JUST THE RIGHT FINISH.

Year after year, white wins the popular vote in kitchen cabinet paint finish choice, and it may be the winning choice for you.

If that's the case, the real question is which white. After all, white isn't white. There are many shades and tints of white to choose from with Kemper. Work with your designer to find your right white.

#### CUE THE COLOR.

What if white isn't right for your design? You can go bold and choose a color for your full design or go with a dynamic two-tone design to create dimension. The twotone concept can be done with two paint finishes or a paint and a stain.

These are some of our favorite finish combinations to inspire you!

Maritime Paint & Morel Stain

Black Paint & Serious Gray Paint

Foxhall Green Paint & Colt Stain