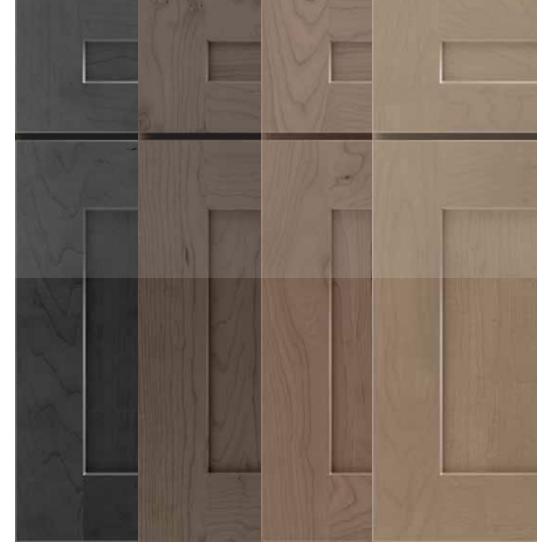

#### **STAINS**

Natural

Buckskin  $\mathbf{C}$   $\mathbf{C}$   $\mathbf{H}$   $\mathbf{M}$   $\mathbf{O}$   $\mathbf{R}$ 

Thatch

Shown: Rennie Cherry Black Forest Stain, Choice™ Series

Sahara C CHMOR

Light **C** (C) (H) (D)

Cattail CHMOR

Tundra

Boardwalk

**C** CHMOR

 $\mathbf{C}$   $\mathbf{C}$   $\mathbf{H}$   $\mathbf{M}$   $\mathbf{O}$   $\mathbf{R}$ 

Morel

Seal

**C**HMOR

C CHMOR 

Titanium

C CHMOR

 $\mathbf{E}$   $\mathbf{C}$   $\mathbf{M}$   $\mathbf{O}$ 