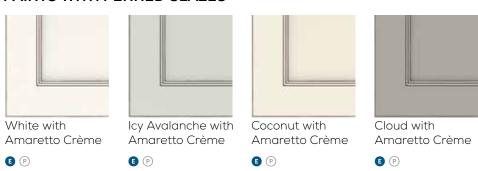

in your home in the lighting that your cabinets will experience and at different times of day. This will ensure you make a confident choice.





#### CUE THE COLOR.

What if white isn't right for your design? You can go bold and choose a color for your full design or go with a dynamic two-tone design to create dimension. The twotone concept can be done with two paint finishes or a paint and a stain.

These are some of our favorite finish combinations to inspire you!



Maritime Paint & Morel Stain



Black Paint & Serious Gray Paint

Foxhall Green Paint & Colt Stain

#### G Choice™ Series Bcho™ Series

- © Cherry (D) MDF
- Maple (Maple) (iii) Oak
- R Rustic Alder Laminate
- (H) Rustic Hickory Painted
- P PureStyle™

#### **PAINTS\* AND LAMINATES**



#### **PAINTS WITH PENNED GLAZES\***



#### **PAINTS WITH FLOODED GLAZES\***



#### TOP IT OFF WITH GLAZE.

Glazes are just one more way to make your design uniquely yours and add character and depth to your cabinet design. Choose Penned Glaze for a concentrated glaze detail in the crevices of the cabinet drawer and door fronts, and Flooded Glaze for a softer, all-over patina.





<sup>\*</sup> The door and/or drawer front center panel on Maple painted doors may be constructed of Medium Density Fiberboard (MDF), except on the Lynnville door style, or when Distressing or Heirlooming is specified.



- © Cherry (D) MDF
- Maple (Maple Oak
- R Rustic Alder L Laminate
- Painted

#### (H) Rustic Hickory P PureStyle™

#### STAINS WITH PENNED GLAZES



Natural with Amaretto Crème **E** (M)



Sahara with Amaretto Crème

**E** (M)