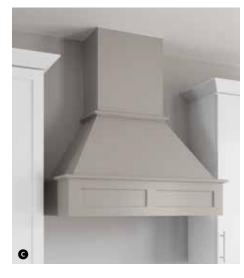

### **Wood Hoods**

A trend with staying power, wood hoods top many kitchen remodel must-have lists. Whether built-in to seamlessly integrate with cabinetry or designed to stand out as a showpiece, Kemper® makes wood hoods for every kitchen.

- Straight Batten Wood Hood
- B Canopy Square Wood Hood
- © Square Flat Panel Wood Hood
- Classic Square Wood Hood
- Linear Tapered Wood Hood
- Simple Tapered Wood Hood
- Shiplap Tapered Wood Hood
- Tapered Wood Hood