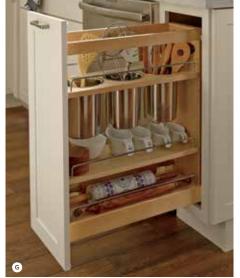

## Organizational Overhaul

Who couldn't use a little help keeping life better organized? Tucked inside Kemper® cabinets are a multitude of organizational options just waiting to tidy your Tupperware® and make sense of your mess. With so many Kemper® Storage Solutions™ options to choose from, you can select the right combination for your personal needs. After all, cabinet organization is more than storage — it's peace of mind.

- SuperCabinet™
- B EZ-Org<sup>™</sup> Modular Pull-out Racks
- Wall Refrigerator Pull-out
- Biometric Security Drawer
- Wood Tiered Cutlery Divider Drawer
- Base Container Pantry Pull-out
- **G** Base Utensil Pantry Pull-out
- Base Corner Curved Pull-out
- Base Pots and Pans Pull-out
- Lazy Susan Pull-out
- Base Roll Trays
- Base with Roll-out Tray Divider
- Utility Organizer Drop Zone