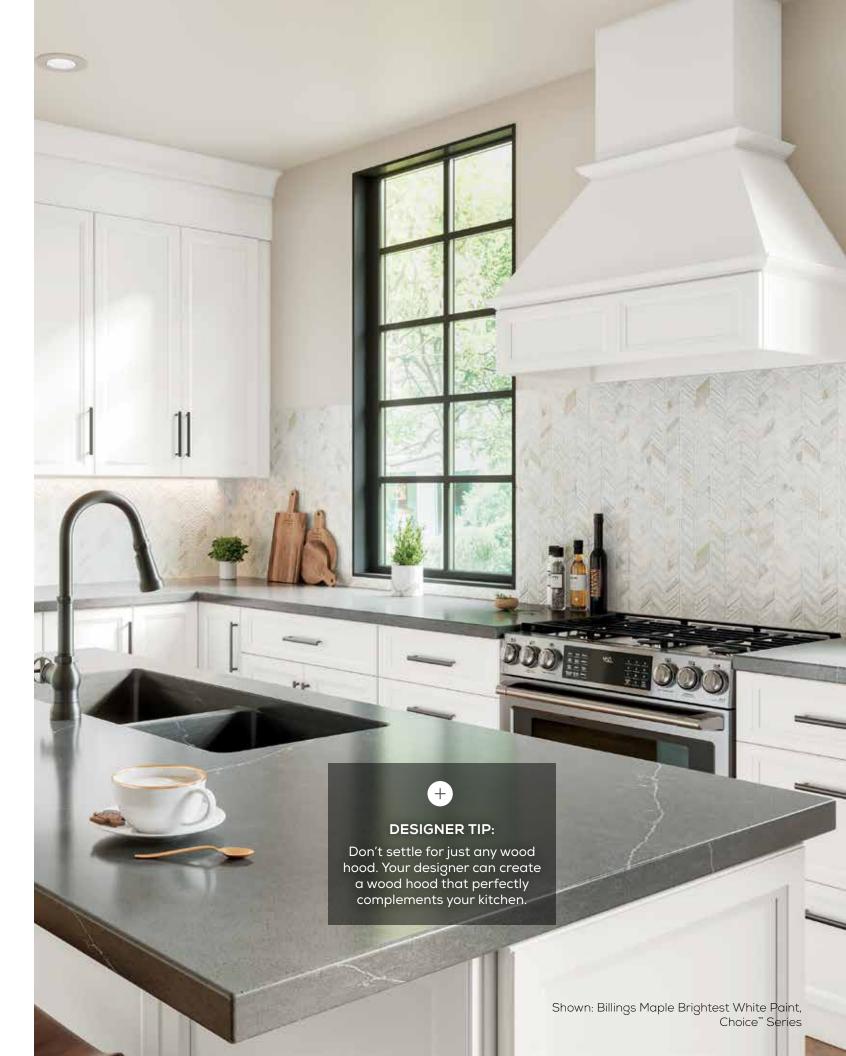

### **Wood Hoods**

A trend with staying power, wood hoods top many kitchen remodel must-have lists. Whether built-in to seamlessly integrate with cabinetry or designed to stand out as a showpiece, Kemper® makes wood hoods for every kitchen.

- Straight Batten Wood Hood
- B Canopy Square Wood Hood
- © Square Flat Panel Wood Hood
- Classic Square Wood Hood
- Linear Tapered Wood Hood
- Simple Tapered Wood Hood
- Shiplap Tapered Wood Hood
- Tapered Wood Hood

Shown: Warren Maple Naval Paint, Choice™ Series