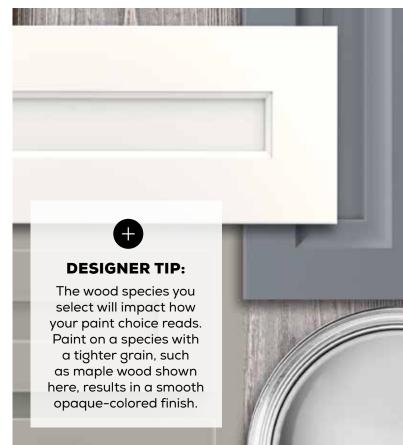

Cherry, maple, oak and more. The wood species you choose will effect the way your chosen wood stain or paint reads on the wood color and grain. With so many combinations to choose from, your designer can help further guide.