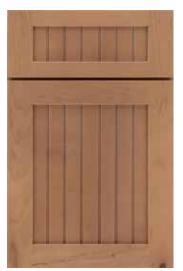

# THINGS TO CONSIDER WHEN SHOPPING STYLES:

Select the one that aligns with your vision.

Selecting a drawer and door style is a great place to get

started. From a straight-forward Shaker to an intricately detailed design style, Kemper® has what you need.

Ready, Set, Style.

Clean, smooth slab drawer fronts.

Detailed, five-piece drawer fronts.

Full overlay drawer and door fronts will delivers seamless coverage of cabinet fronts.

Partial overlay allows each drawer and door to stand out on its own.

Cherry, maple, oak and more. The wood species you choose will effect the way your chosen wood stain or paint reads on the wood color and grain. With so many combinations to choose from, your designer can help further guide.