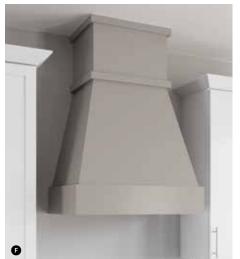

### **Wood Hoods**

A trend with staying power, wood hoods top many kitchen remodel must-have lists. Whether built-in to seamlessly integrate with cabinetry or designed to stand out as a showpiece, Kemper® makes wood hoods for every kitchen.

- Straight Batten Wood Hood
- B Canopy Square Wood Hood
- © Square Flat Panel Wood Hood
- Classic Square Wood Hood
- Linear Tapered Wood Hood
- Simple Tapered Wood Hood
- Shiplap Tapered Wood Hood
- Tapered Wood Hood