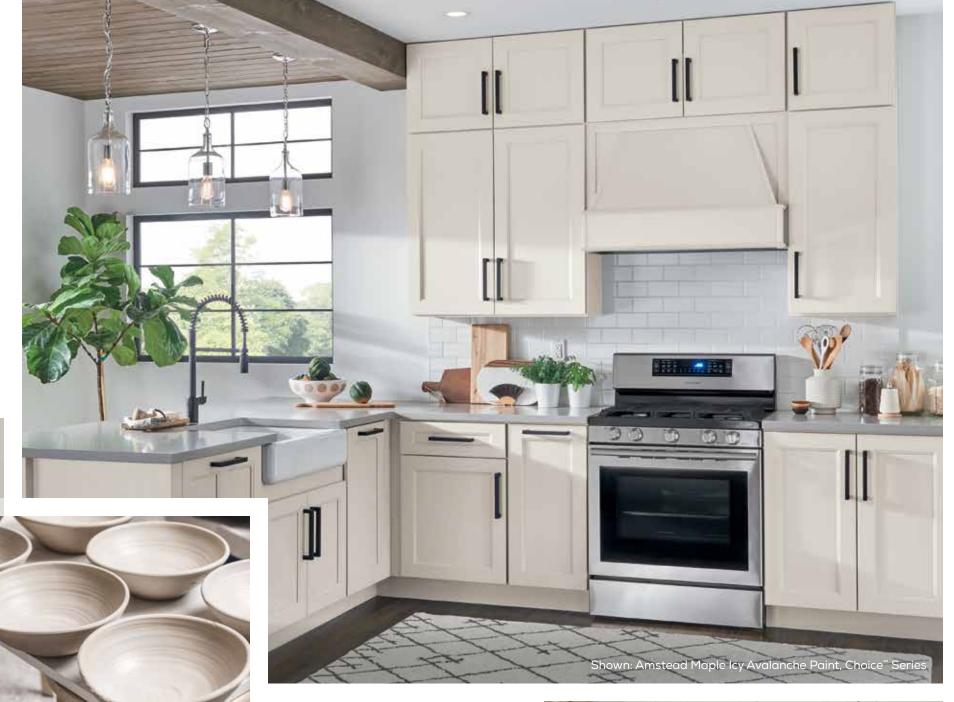

Slab Drawer Front

 $\bigcirc$  CMO E CMOP



Ramsey Slab Drawer Front

C CHMOR



Logan 5-Piece Drawer Front



**Logan** Slab Drawer Front

E MP



Black Powder Coat Finish Clear Glass



Black Powder Coat Finish Frosted Glass

#### **DESIGNER TIP:**

Add interest and elevate your design with Aluminum Frame Door Accents.

**©** Choice<sup>™</sup> Series

Deep Roots. High Expectations.™ - 11 10 · KEMPERCABINETS.COM

### **Finishes**

#### JUST THE RIGHT FINISH.

Year after year, white wins the popular vote in kitchen cabinet paint finish choice, and it may be the winning choice for you.

If that's the case, the real question is which white. After all, white isn't white. There are many shades and tints of white to choose from with Kemper. Work with your designer to find your right white.







#### **DESIGNER TIP:**

Prior to making a final decision, be sure to view the finish you select in your home in the lighting that your cabinets will experience and at different times of day. This will ensure you make a confident choice.





#### CUE THE COLOR.

What if white isn't right for your design? You can go bold and choose a color for your full design or go with a dynamic two-tone design to create dimension. The twotone concept can be done with two paint finishes or a paint and a stain.

These are some of our favorite finish combinations to inspire you!



Maritime Paint & Morel Stain



Black Paint & Serious Gray Paint

Foxhall Green Paint & Colt Stain

#### G Choice™ Series Bcho™ Series

- © Cherry (D) MDF
- Maple (Maple) (iii) Oak
- R Rustic Alder Laminate
- (H) Rustic Hic