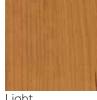

#### **STAINS**

Natural

Buckskin  $\mathbf{C}$   $\mathbf{C}$   $\mathbf{H}$   $\mathbf{M}$   $\mathbf{O}$   $\mathbf{R}$ 

Thatch

Shown: Rennie Cherry Black Forest Stain, Choice™ Series

Sahara C CHMOR

Light **C** (C) (H) (D)