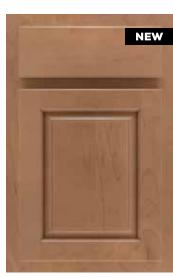

# THINGS TO CONSIDER WHEN SHOPPING STYLES:

Select the one that aligns with your vision.

Selecting a drawer and door style is a great place to get

started. From a straight-forward Shaker to an intricately detailed design style, Kemper® has what you need.

Ready, Set, Style.

Clean, smooth slab drawer fronts.

Detailed, five-piece drawer fronts.

Full overlay drawer and door fronts will delivers seamless coverage of cabinet fronts.

Partial overlay allows each drawer and door to stand out on its own.

Cherry, maple, oak and more. The wood species you choose will effect the way your chosen wood stain or paint reads on the wood color and grain. With so many combinations to choose from, your designer can help further guide.