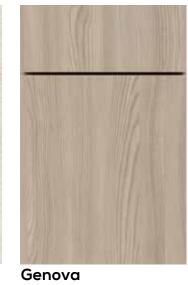

Ready, Set, Style.

Clean, smooth slab drawer fronts.

Detailed, five-piece drawer fronts.

Full overlay drawer and door fronts will delivers seamless coverage of cabinet fronts.

Partial overlay allows each drawer and door to stand out on its own.

Cherry, maple, oak and more. The wood species you choose will effect the way your chosen wood stain or paint reads on the wood color and grain. With so many combinations to choose from, your designer can help further guide.