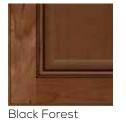

#### **STAINS**

Natural

Buckskin  $\mathbf{C}$   $\mathbf{C}$   $\mathbf{H}$   $\mathbf{M}$   $\mathbf{O}$   $\mathbf{R}$ 

Thatch

Shown: Rennie Cherry Black Forest Stain, Choice™ Series

Sahara C CHMOR

Light **C** (C) (H) (D)