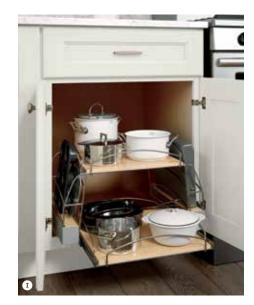

## Organizational Overhaul

Who couldn't use a little help keeping life better organized? Tucked inside Kemper® cabinets are a multitude of organizational options just waiting to tidy your Tupperware® and make sense of your mess. With so many Kemper® Storage Solutions™ options to choose from, you can select the right combination for your personal needs. After all, cabinet organization is more than storage — it's peace of mind.

- SuperCabinet™
- B EZ-Org<sup>™</sup> Modular Pull-out Racks
- Wall Refrigerator Pull-out
- Biometric Security Drawer
- Wood Tiered Cutlery Divider Drawer
- Base Container Pantry Pull-out
- **G** Base Utensil Pantry Pull-out
- Base Corner Curved Pull-out
- Base Pots and Pans Pull-out
- Lazy Susan Pull-out
- Base Roll Trays
- Base with Roll-out Tray Divider
- Utility Organizer Drop Zone