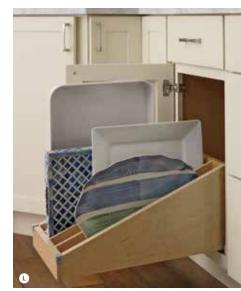

## Organizational Overhaul

Who couldn't use a little help keeping life better organized? Tucked inside Kemper® cabinets are a multitude of organizational options just waiting to tidy your Tupperware® and make sense of your mess. With so many Kemper® Storage Solutions™ options to choose from, you can select the right combination for your personal needs. After all, cabinet organization is more than storage — it's peace of mind.

- SuperCabinet™
- B EZ-Org<sup>™</sup> Modular Pull-out Racks
- Wall Refrigerator Pull-out
- Biometric Security Drawer
- Wood Tiered Cutlery Divider Drawer
- Base Container Pantry Pull-out
- **G** Base Utensil Pantry Pull-out
- Base Corner Curved Pull-out
- Base Pots and Pans Pull-out
- Lazy Susan Pull-out
- Base Roll Trays
- Base with Roll-out Tray Divider
- Utility Organizer Drop Zone