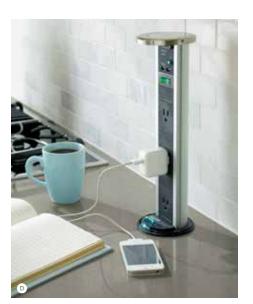

- A Floating Shelf
- **B** Finger Pull Hardware
- © Compact Drawer Outlet
- Power Pod
- Madeline Foot
- Rain Glass Insert
- **6** Straight Angle Crown Moulding