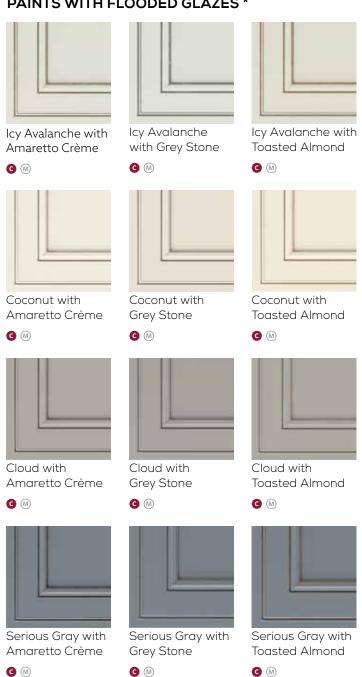

#### **PAINTS WITH FLOODED GLAZES\***

#### TOP IT OFF WITH GLAZE.

Glazes are just one more way to make your design uniquely yours and add character and depth to your cabinet design. Choose Penned Glaze for a concentrated glaze detail in the crevices of the cabinet drawer and door fronts, and Flooded Glaze for a softer, all-over patina.