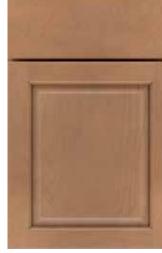

# THINGS TO CONSIDER WHEN SHOPPING STYLES:

Select the one that aligns with your vision.

Selecting a drawer and door style is a great place to get

started. From a straight-forward Shaker to an intricately detailed design style, Kemper® has what you need.

Ready, Set, Style.

Clean, smooth slab drawer fronts.

Detailed, five-piece drawer fronts.

Full overlay drawer and door fronts will delivers seamless coverage of cabinet fronts.

Partial overlay allows each drawer and door to stand out on its own.

Cherry, maple, oak and more. The wood species you choose will effect the way your chosen wood stain or paint reads on the wood color and grain. With so many combinations to choose from, your designer can help further guide.