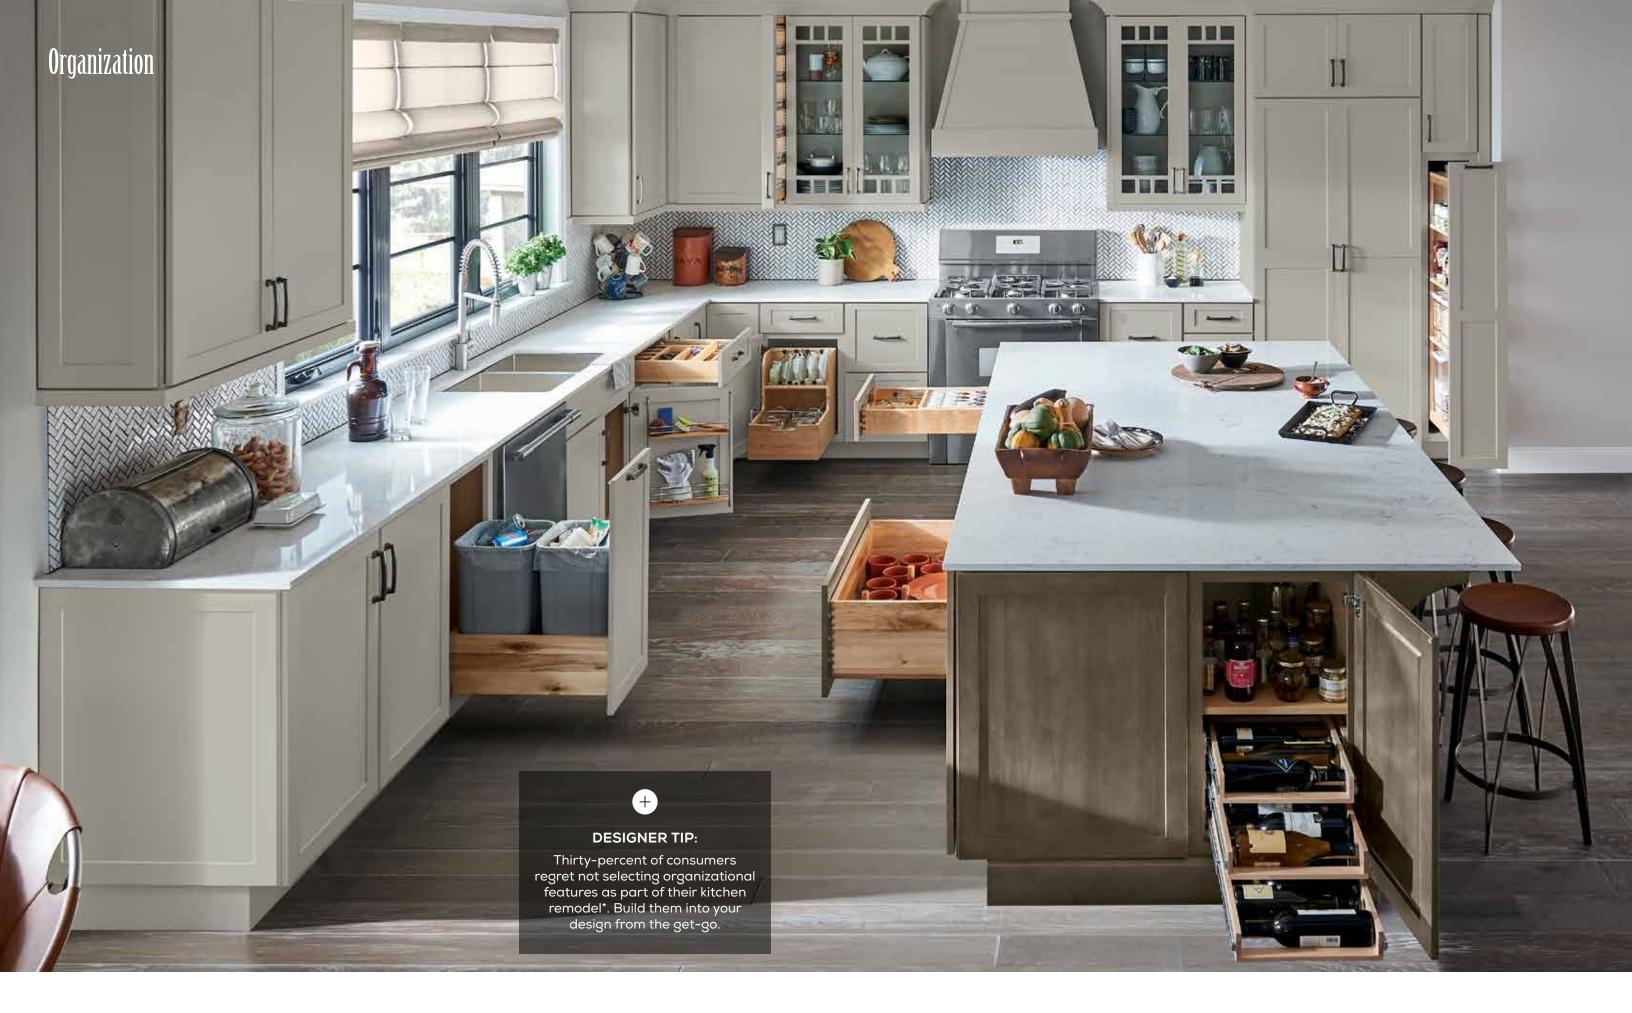

## Organizational Overhaul

Who couldn't use a little help keeping life better organized? Tucked inside Kemper® cabinets are a multitude of organizational options just waiting to tidy your Tupperware® and make sense of your mess. With so many Kemper® Storage Solutions™ options to choose from, you can select the right combination for your personal needs. After all, cabinet organization is more than storage — it's peace of mind.

- SuperCabinet™
- B EZ-Org<sup>™</sup> Modular Pull-out Racks
- Wall Refrigerator Pull-out
- Biometric Security Drawer
- Wood Tiered Cutlery Divider Drawer
- Base Container Pantry Pull-out
- **G** Base Utensil Pantry Pull-out
- Base Corner Curved Pull-out
- Base Pots and Pans Pull-out
- Lazy Susan Pull-out
- Base Roll Trays
- Base with Roll-out Tray Divider
- Utility Organizer Drop Zone